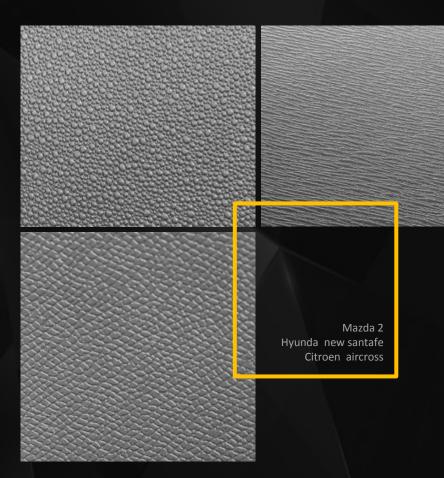

### NATURAL Balance evenly

自然纹 • 均匀、平衡

均匀的自然纹理体现真皮质感, 使整车圆润、饱满, 整车 大气、稳重、豪华 适用车型: 各种车型

The uniform natural texture reflects the real leather texture, which makes the whole car round and full, the whole vehicle atmosphere, steady and luxurious Models: various models Leopard CS10 Benz A 200 SPORT JEEP Compass HondaCR-V Audi A6L

### NATURAL PATTERN Linear, multi-direction

自然纹•线性、多方向

多方向的线性自然纹理,也是自然纹理的一种真皮效果,在 均匀的基础上更年轻 适用车型: SUV/A级等

Multi-directional linear natural texture, which is also a genuine leather effect of natural texture, is much younger on a uniform basis Model: SUV/A class

### NATURAL GRAIN Granular Sensation

自然纹 • 颗粒感

颗粒感的纹理,在装饰上烘托整车时尚、力量感气息 适用车型:A级、AO级

Fashion & Power model: class A, AO level