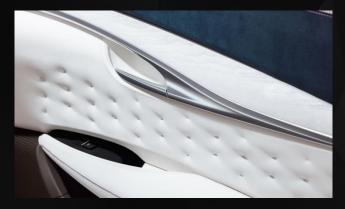

### NATURAL LEATHER Elements

自然真皮 中性

自然纹理直接运用在立柱上,成熟稳重,中性 符合车型: B、C级、MPV等

Natural texture direct use on pillars, mature stable, neutral meet Models: B, C, MPV, etc