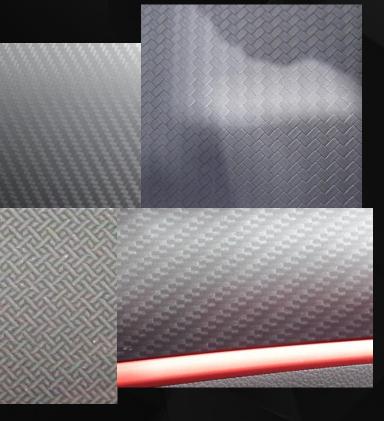

### WEAVING TEXTURE Delicate matte

编织纹理●精致哑光

利用不同工艺来呈现编织的视觉感,高档质感独特编织纹路,光泽暗哑,低调内敛,不失时尚感适用车型:中小型SUV/A/B/C级等

Using different techniques to present the visual sense of weaving, the high quality texture is unique to the weaving, the gloss is dark, the low profile is reserved, Model: Small Medium A.B.C.etc BMW 4Series Buick Veranon GS Luxgen new six VW new lavida

## WEAVING TEXTURE Delicate light

#### 编织纹理●精致光感

利用不同工艺来呈现编织的视觉感,呈现钻石镜面的 交相辉映,形成光影编织,呈现奢华暗纹,提升整车 豪华感 适用车型: B/D/SUV/跑车等偏时尚、大型的车型

Using different techniques to present the visual sense of weaving, the mirror image of the diamond is reflected, and the light and shadow weaving is formed, and the luxurious and dark lines are presented, which increases the luxury or the car Applicable car. B/D/SLW/capate car, etc. Baic Group BJ20 BMW M6 Cidillac CT6 Volkswagen Lamando