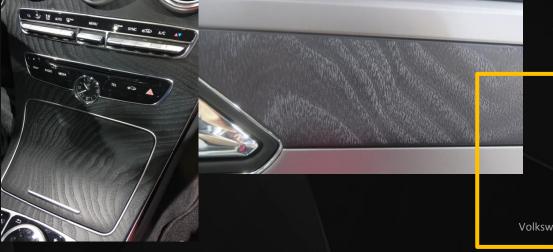

### NATURAL Balance evenly

自然纹 • 均匀、平衡

均匀的自然纹理体现真皮质感, 使整车圆润、饱满, 整车 大气、稳重、豪华 适用车型: 各种车型

The uniform natural texture reflects the real leather texture, which makes the whole car round and full, the whole vehicle atmosphere, steady and luxurious Models: various models Leopard CS10 Benz A 200 SPORT JEEP Compass HondaCR-V Audi A6L

### NATURAL PATTERN Linear, multi-direction

自然纹•线性、多方向

多方向的线性自然纹理,也是自然纹理的一种真皮效果,在 均匀的基础上更年轻 适用车型: SUV/A级等

Multi-directional linear natural texture, which is also a genuine leather effect of natural texture, is much younger on a uniform basis Model: SUV/A class