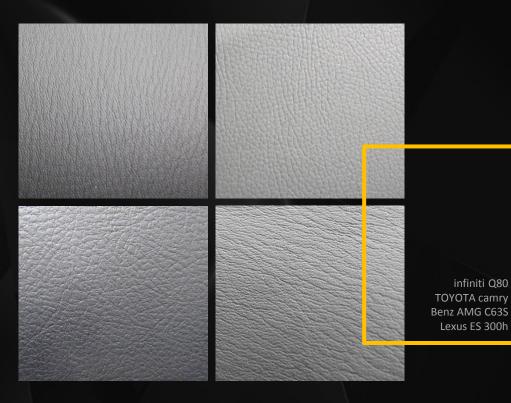

### NATURAL Balance evenly

自然纹 • 均匀、平衡

均匀的自然纹理体现真皮质感, 使整车圆润、饱满, 整车 大气、稳重、豪华 适用车型: 各种车型

The uniform natural texture reflects the real leather texture, which makes the whole car round and full, the whole vehicle atmosphere, steady and luxurious Models: various models Leopard CS10 Benz A 200 SPORT JEEP Compass HondaCR-V Audi A6L

### NATURAL PATTERN Linear, multi-direction

自然纹•线性、多方向

多方向的线性自然纹理,也是自然纹理的一种真皮效果,在 均匀的基础上更年轻 适用车型: SUV/A级等

Multi-directional linear natural texture, which is also a genuine leather effect of natural texture, is much younger on a uniform basis Model: SUV/A class