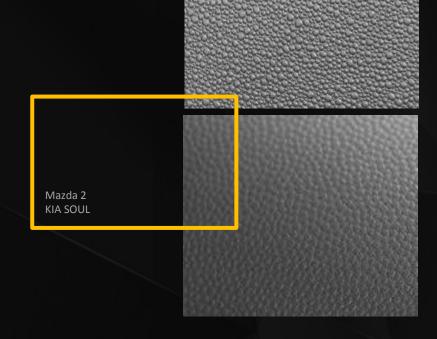

### NATURAL Balance evenly

自然纹 • 均匀、平衡

均匀的自然纹理体现真皮质感, 使整车圆润、饱满, 整车 大气、稳重、豪华 适用车型: 各种车型

The uniform natural texture reflects the real leather texture, which makes the whole car round and full, the whole vehicle atmosphere, steady and luxurious Models: various models Leopard CS10 Benz A 200 SPORT JEEP Compass HondaCR-V Audi A6L

### NATURAL PATTERN Linear, multi-direction

自然纹•线性、多方向

多方向的线性自然纹理,也是自然纹理的一种真皮效果,在 均匀的基础上更年轻 适用车型: SUV/A级等

Multi-directional linear natural texture, which is also a genuine leather effect of natural texture, is much younger on a uniform basis Model: SUV/A class