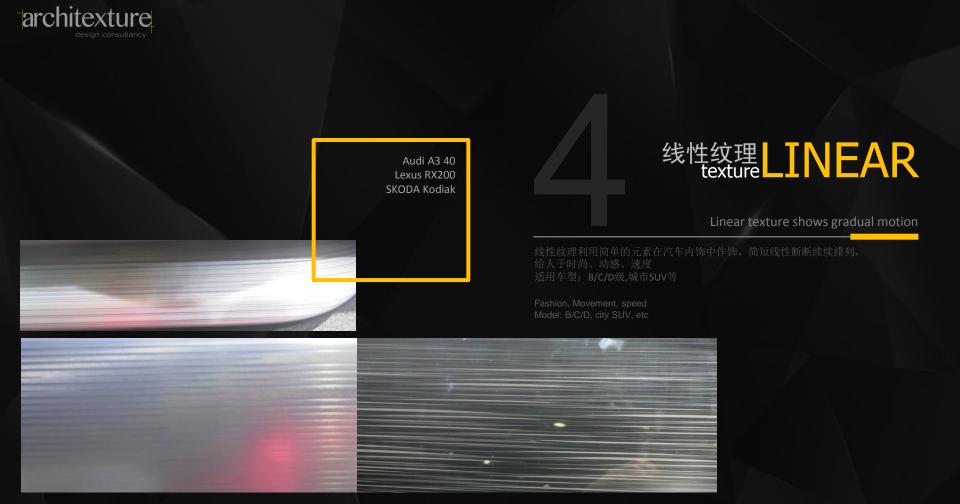

# 线性纹理LINEAR

Linear texture shows gradual motion

线性元素以曲线流畅的形态出现时给人以优雅品质感 适用于车型: B/C/D级,中大型SUV、MPV等

Fashion, Elegant quality sense Suitable for: B/C/D, medium large SUV, MPV etc