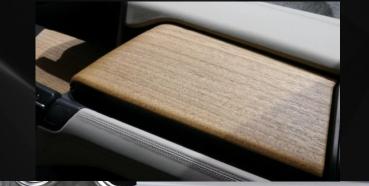

# 自然纹理NATURAL

Natural texture reflects delicate light

真木纹的纹理配以精致高光的效果,体现整车的高档奢华 适用车型:B/C/D级、中型、中大型SUV/MPV等

real wood grain is mixed with the effect of exquisite high light, reflect the highgrade luxury of whole car Applicable car: B/C/D, medium, medium large SUV/MPV etc

#### Natural texture reflects matte texture

随着科技的进步,自然朴实的自然纹路呈现在汽车装饰内饰中,起到 了给人以回归自然的舒适、复古感 适用车型:C/D/E级,中型、中大型SUV/MPV等

Natural grain of is presented in the interior decoration of car decoration, which gives the person the comfort and the sense of restoring ancient ways to return to nature