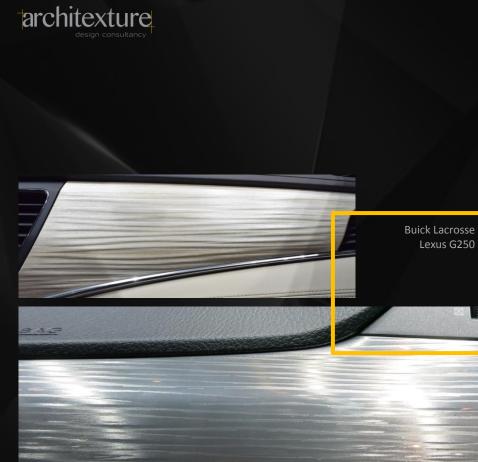

#### 线性纹理 texture LINEAR

Linear texture reflects the exquisite texture

线性纹理利用简单的元素在汽车内饰中作饰,细腻线性穿梭,不但简洁 也能体现出精致的品质感 适用车型: A/B级/SUV等

Linear texture USES simple elements in the interior of the car to act as the role of, the exquisite linear shuttle, not only concise also can reflect the exquisite quality feeling Model: A/B class/SUV, etc

#### Linear texture shows clear geometry

线性纹理中当线成等距密集排列时 , 体现出理性商务气息, 但也不失时 尚感 适用于车型推荐: B/C级,城市SUV等

n linear grain, when the line is in an equal distance, it reflects the sense of pusiness, but also the sense of fashion 3/C, city SUV, etc