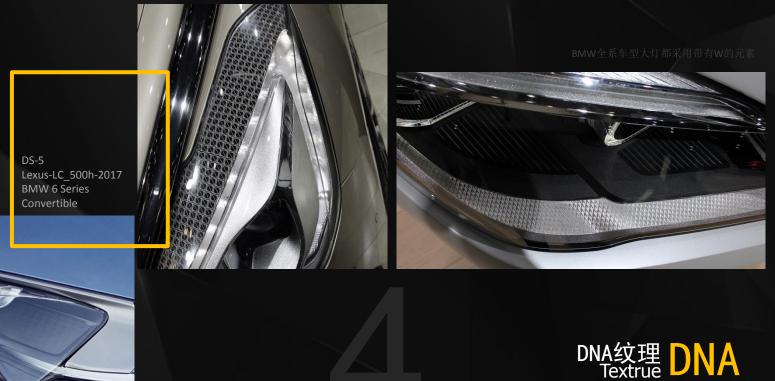

#### DNA texture replace the previous detail textures

越来越多品牌的汽车车灯纹理在设计初期就有意把含有DNA的纹理设计在灯的元素中,来丰富细节,打破单调感 More and more brands of car lamp texture s are designed to match the DNA texture, in the beginning of the design, enrich the details and break the monotony.