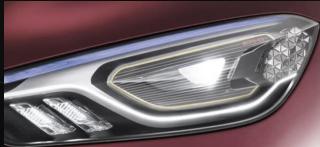

## AUTO LAMP TEXTURE

目前主流汽车车灯纹理

## **SPRAY**喷纹

Spray as the primary auxiliary texture

Cadillac 28T Hyundai Mistra Honda City Audi S8 Ford Edge

Ford Focus Audi RS3 Hyundai Santafe Toyota Camry Honda Odysse

# 线性纹理 GEOMETRY

Simple geometry as decorative textures

具有科技性的六边形,四边形等几何元素以立体感较强的方式出现在车灯里,来提升车灯的品质与 H节

Hexagaon, quadrilateral are the shapes to appear the science and technology and strong 3D feeling to embody the lamp, highlight the quality and details