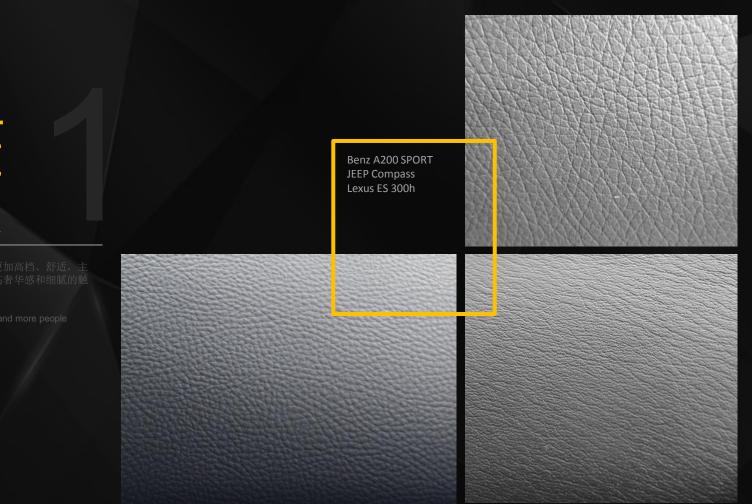

### NATURAL Balance evenly

自然纹 • 均匀、平衡

均匀的自然纹理体现真皮质感, 使整车圆润、饱满, 整车 大气、稳重、豪华 适用车型: 各种车型

The uniform natural texture reflects the real leather texture, which makes the whole car round and full, the whole vehicle atmosphere, steady and luxurious Models: various models Leopard CS10 Benz A 200 SPORT JEEP Compass HondaCR-V Audi A6L