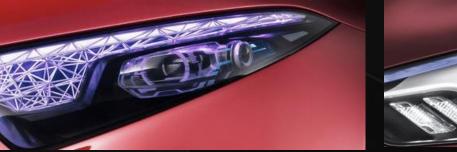

## AUTO LAMP TEXTURE

目前主流汽车车灯纹理

## **SPRAY**喷纹

Spray as the primary auxiliary texture

Cadillac 28T Hyundai Mistra Honda City Audi S8 Ford Edge

Ford Focus Audi RS3 Hyundai Santafe Toyota Camry Honda Odysse

# 线性纹理 GEOMETRY

Simple geometry as decorative textures

具有科技性的六边形,四边形等几何元素以立体感较强的方式出现在车灯里,来提升车灯的品质与 H节

Hexagaon, quadrilateral are the shapes to appear the science and technology and strong 3D feeling to embody the lamp, highlight the quality and details