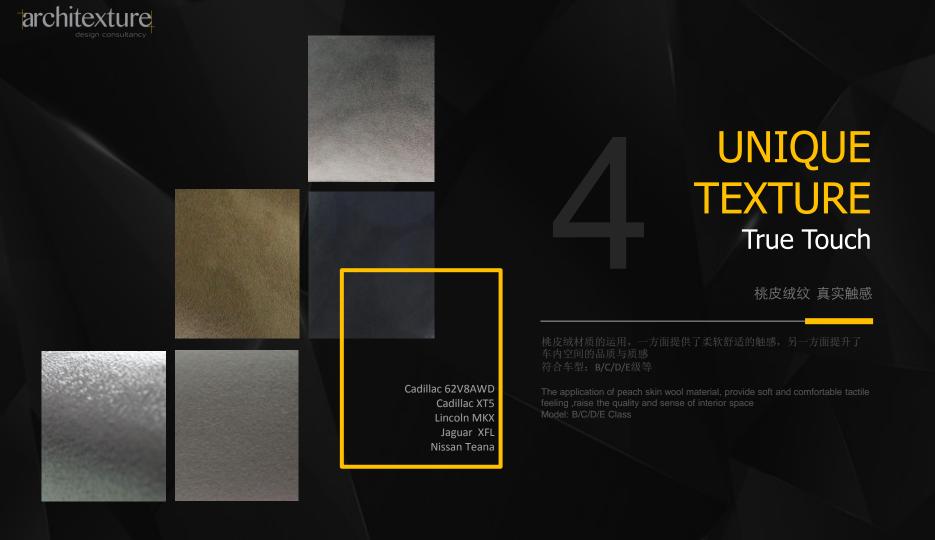

#### SPRAY/ WORM Insect Fractal

喷纹、虫纹 细致有趣

喷纹、虫纹的纹理,细致有形,形似磨砂之细腻,又相似于桃皮纹的视觉感,形态丰富且趣味性 较强 符合车型: C、D级等

Spray, worm Grain, Detailed and tangible, it is similar to the fine texture of grinding sand, which is similar to the visual sense of peaches, enrich in form and interest Model: C,D class

Benz Vito Ford mustang Nissan Quest Infiniti ESQ