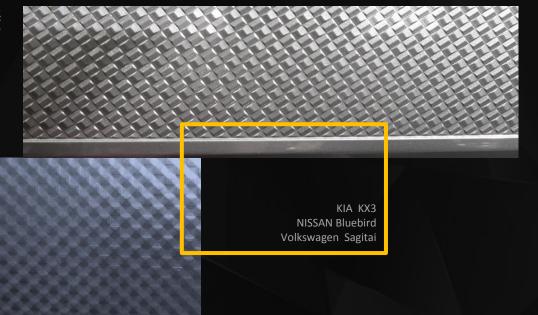

### WEAVING TEXTURE Delicate matte

编织纹理●精致哑光

利用不同工艺来呈现编织的视觉感,高档质感独特编织纹路,光泽暗哑,低调内敛,不失时尚感适用车型:中小型SUV/A/B/C级等

Using different techniques to present the visual sense of weaving, the high quality texture is unique to the weaving, the gloss is dark, the low profile is reserved, Model: Small Medium A.B.C.etc BMW 4Series Buick Veranon GS Luxgen new six VW new lavida